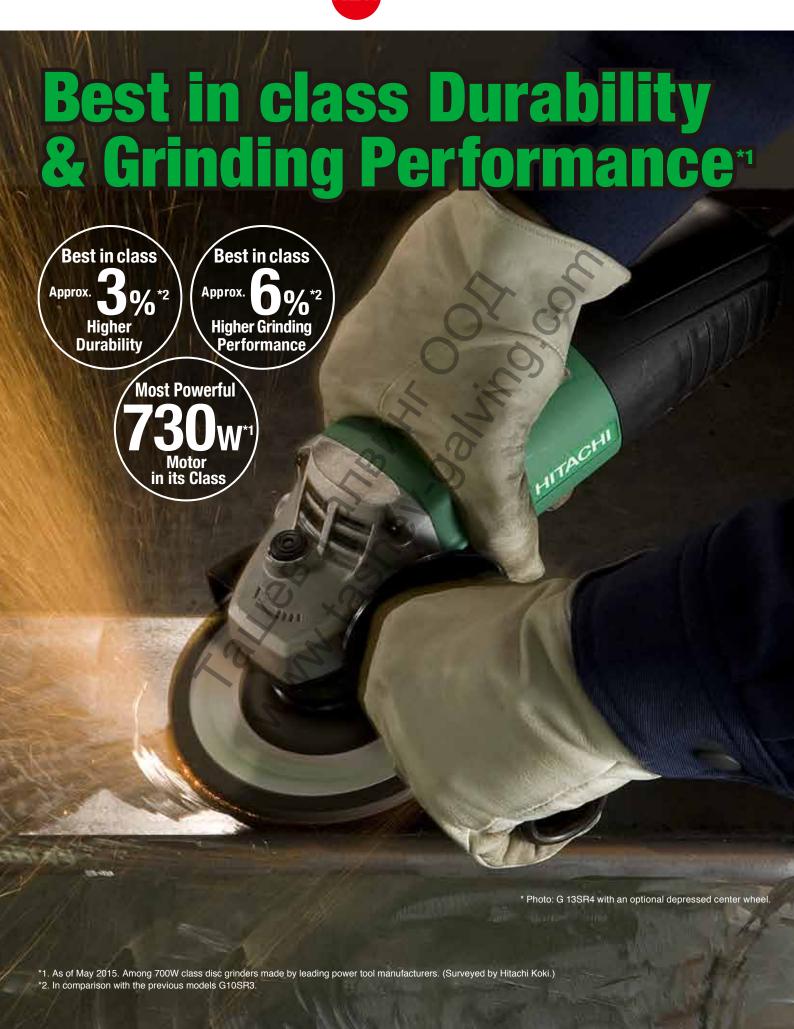

## Best in class durability and grinding performance with a powerful 730W motor!

## G 10SR4 / G 12SR4 / G 13SR4 100mm(4") / 115mm(4-1/2") / 125mm(5")