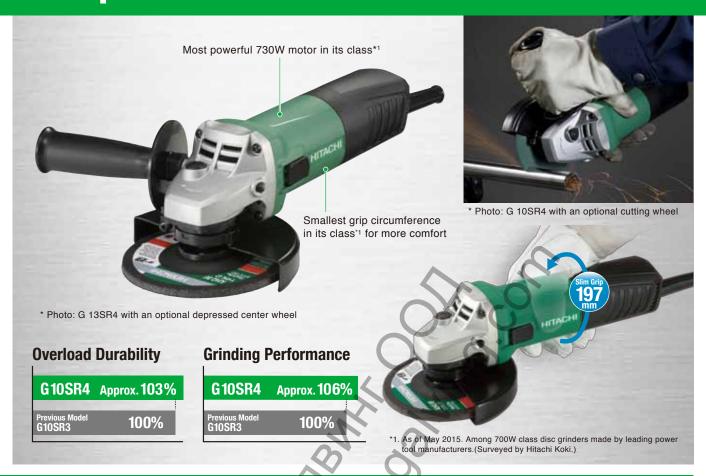

## Best in class durability and grinding performance with a powerful 730W motor!

## G 10SR4 / G 12SR4 / G 13SR4 100mm(4") / 115mm(4-1/2") / 125mm(5")